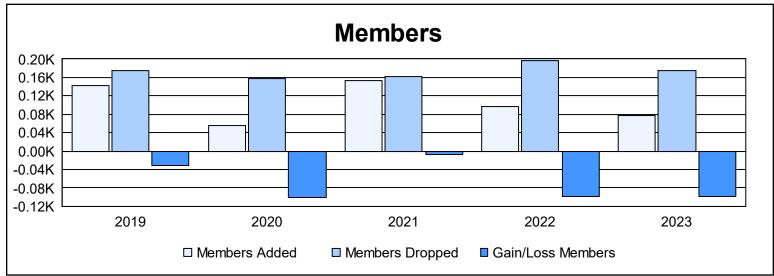

District 18 O As of June 2023 Cumulative

| Year      | New<br>Clubs | Dropped<br>Clubs | Gain/<br>Loss<br>Clubs | New<br>Members | Charter<br>Members | Reinstate<br>Members | Transfer<br>Members | Total<br>Member<br>Added | Total<br>Members<br>Dropped | Gain/<br>Loss<br>Members |
|-----------|--------------|------------------|------------------------|----------------|--------------------|----------------------|---------------------|--------------------------|-----------------------------|--------------------------|
| 2018-2019 | 1            | 2                | -1                     | 109            | 25                 | 3                    | 5                   | 142                      | 174                         | -32                      |
| 2019-2020 | 0            | 5                | -5                     | 48             | 0                  | 6                    | 2                   | 56                       | 157                         | -101                     |
| 2020-2021 | 3            | 1                | 2                      | 56             | 73                 | 23                   | 2                   | 154                      | 161                         | -7                       |
| 2021-2022 | 0            | 3                | -3                     | 86             | 0                  | 8                    | 3                   | 97                       | 196                         | -99                      |
| 2022-2023 | 0            | 8                | -8                     | 65             | 0                  | 10                   | 2                   | 77                       | 175                         | -98                      |
| Average   | 1            | 4                | -3                     | 73             | 20                 | 10                   | 3                   | 105                      | 173                         | -67                      |