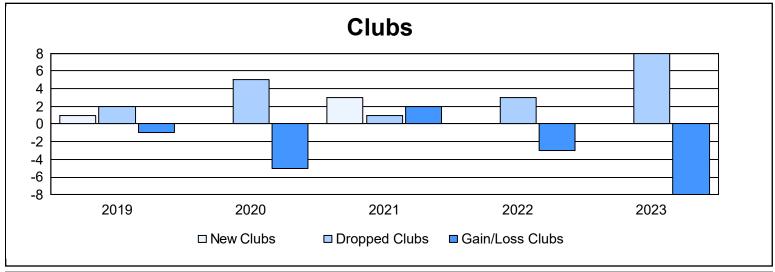

District 18 O As of June 2023 Cumulative

| Year      | New<br>Clubs | Dropped<br>Clubs | Gain/<br>Loss<br>Clubs | New<br>Members | Charter<br>Members | Reinstate<br>Members | Transfer<br>Members | Total<br>Member<br>Added | Total<br>Members<br>Dropped | Gain/<br>Loss<br>Members |
|-----------|--------------|------------------|------------------------|----------------|--------------------|----------------------|---------------------|--------------------------|-----------------------------|--------------------------|
| 2018-2019 | 1            | 2                | -1                     | 109            | 25                 | 3                    | 5                   | 142                      | 174                         | -32                      |
| 2019-2020 | 0            | 5                | -5                     | 48             | 0                  | 6                    | 2                   | 56                       | 157                         | -101                     |
| 2020-2021 | 3            | 1                | 2                      | 56             | 73                 | 23                   | 2                   | 154                      | 161                         | -7                       |
| 2021-2022 | 0            | 3                | -3                     | 86             | 0                  | 8                    | 3                   | 97                       | 196                         | -99                      |
| 2022-2023 | 0            | 8                | -8                     | 65             | 0                  | 10                   | 2                   | 77                       | 175                         | -98                      |
| Average   | 1            | 4                | -3                     | 73             | 20                 | 10                   | 3                   | 105                      | 173                         | -67                      |